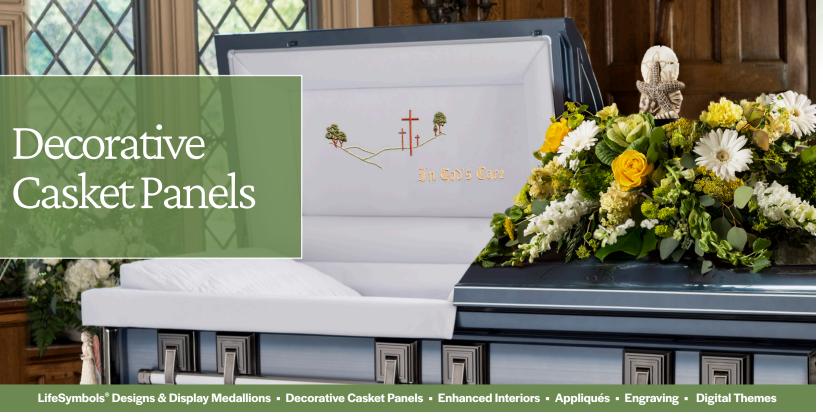

## Remember every story.

LifeSymbols® Designs & Display Medallions • Decorative Casket Panels • Enhanced Interiors • Appliqués • Engraving • Digital Themes

Their life was unique. Their memories were special. Every product should be, too.

## Remember every story.

From detailed LifeSymbols designs and display medallions to decorative casket panels, we offer you more options than ever to pay tribute to your loved one.

#### LifeSymbols® Designs & Display Medallions • Decorative Casket Panels • Enhanced Interiors • Appliqués • Engraving • Digital Themes

LifeSymbols designs and display medallions provide additional ways