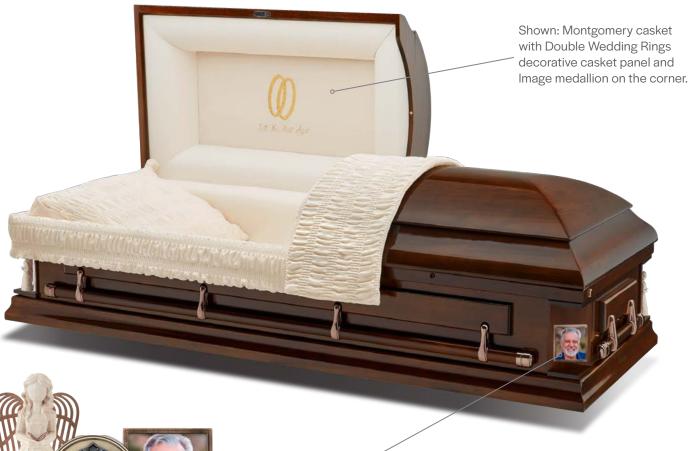

Dad with Dogwood - IL6 Also available in Spanish - IB9 Available in velvet: Champagne (A), Eggshell (B) and Lt. Blue (D)

Double Wedding Rings - 112 Also available in Spanish - IB7 Available in velvet: Champagne (A), Eggshell (B), Moss Pink (C), and Lt. Blue (D)