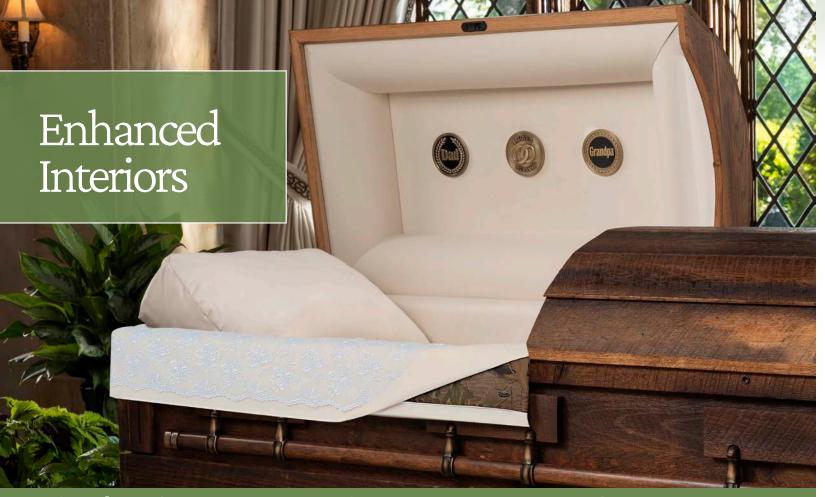

## Remember every story.

LifeSymbols® Designs & Display Medallions • Decorative Casket Panels • Enhanced Interiors • Appliqués • Engraving • Digital Themes

Their life was unique. Their memories were special. Every product should be, too.

Enhanced interiors allow you to create a more unique casket with a dual overlay, multiple overlay or interior upgrade kit.