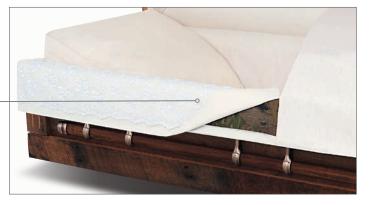

#### Multiple Overlays\*

The multiple overlay offers the choice of a traditional tailored, lace or camouflage overlay.