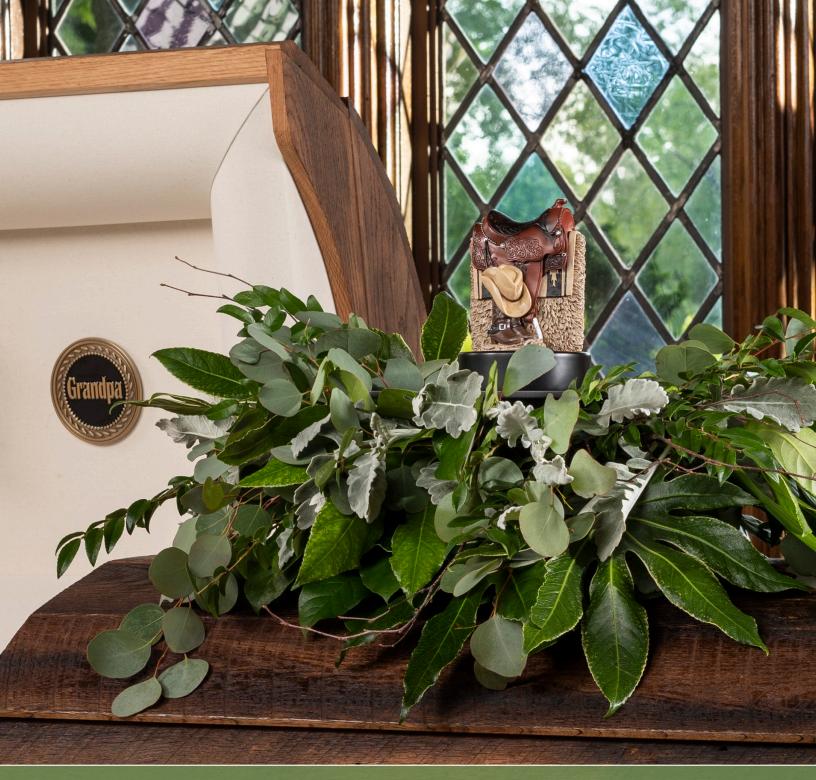

#### LifeSymbols 3D

Four LifeSymbols 3D designs are available: Modern Angel, Western, Coastal and Eagle. A base is included, giving you a beautiful display option for the LifeSymbols 3D designs after the service. The base can hold cremated remains, flower petals or earth from the gravesite.

Father Grandfather Display - 259563 Keepsake - 259564

Son Display - 251337 Keepsake - 251338

**Going Home** Display - 243699 Keepsake - 243707

**Together Forever** Display - 243705 Keepsake - 243713

Mother Grandmother Display - 243703 Keepsake - 243711