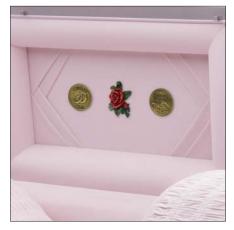

#### Shown: M39 Revere Silver casket with LifeSymbols Bouquet.

#### LifeSymbols Designs & Display Medallions

LifeSymbols designs and display and keepsake medallions add a special touch, visually expressing meaningful relationships, spirituality, affiliations, and interests. Select from a variety of choices to create your tribute.