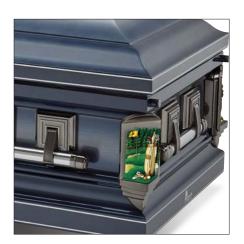

18th Hole - 123 Available in velvet: Champagne (A), Eggshell (B), Lt. Blue (D), Ivory (G), and Silver (H)

LifeSymbols® Designs & Display Medallions • Decorative Casket Panels • Enhanced Interiors • Appliqués • Engraving • Digital Themes Shown: Barnett casket with multiple overlay and display medallions: Dad, Husband and Grandpa.