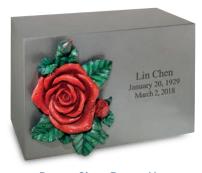

Sand Sheet Bronze Urn Shown: Trigard appliqué and engraving.

Wedding Ring Quilt Interior Kit 276819

Pewter Sheet Bronze Urn Shown: Rose LifeSymbols design and engraving.

**Brushed Sheet Bronze Urn** Shown: Gardening LifeSymbols design and engraving.