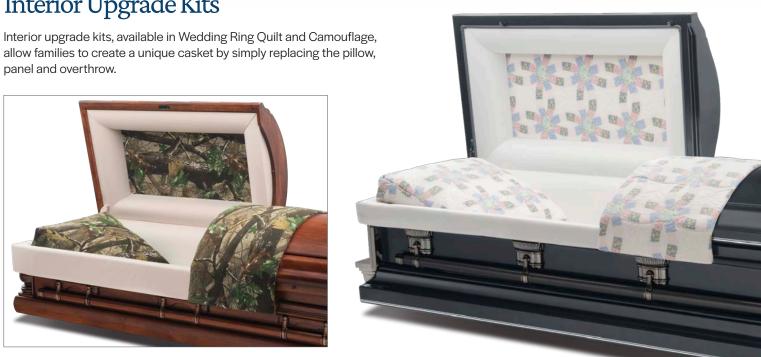

#### Interior Upgrade Kits

panel and overthrow.

**Camouflage Interior Kit** 276820

Shown: Sand Sheet Bronze urn with Friend display medallion.

While many options apply to caskets, urns may also be personalized with appliqués and engravings. Visit Batesville.com to explore additional offerings.

Sand Sheet Bronze Urn Shown: Trigard appliqué and engraving.

Wedding Ring Quilt Interior Kit 276819

Pewter Sheet Bronze Urn Shown: Rose LifeSymbols design and engraving.

**Brushed Sheet Bronze Urn** Shown: Gardening LifeSymbols design and engraving.