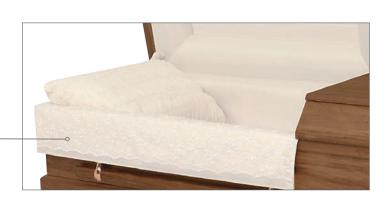

#### Dual Overlays\*

Dual overlays offer the choice of a traditional tailored or lace overlay.