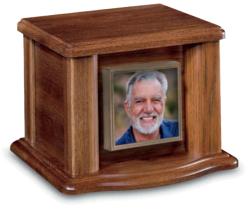

#### **Image Medallions**

Image medallions allow you to create unique mementos with personal photos or supplied images. Engraving options are available for Image medallion keepsakes.

273840

Personal photos of beloved

273839

Display Keepsake 275355 275251

Shown: Morgan urn with LifeSymbols

3D Modern Angel topper.

Shown: Bradbury urn with Image medallion.

Dad Display - 273828

Dad Display - 273830 Keepsake - 273829

Grandma