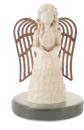

#### LifeSymbols 3D

Four LifeSymbols 3D designs are available: Modern Angel, Western, Coastal and Eagle. A base is included, giving you a beautiful display option for the LifeSymbols 3D designs after the service. The base can hold cremated remains, flower petals or earth from the gravesite.

273839

Display Keepsake 275355 275251

Shown: Morgan urn with LifeSymbols

3D Modern Angel topper.

Shown: Bradbury urn with Image medallion.

Dad Display - 273828

Dad Display - 273830 Keepsake - 273829

Grandma