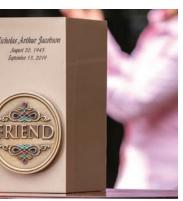

#### Interior Upgrade Kits

panel and overthrow.

**Camouflage Interior Kit** 276820

Shown: Sand Sheet Bronze urn with Friend display medallion.

While many options apply to caskets, urns may also be personalized with appliqués and engravings. Visit Batesville.com to explore additional offerings.