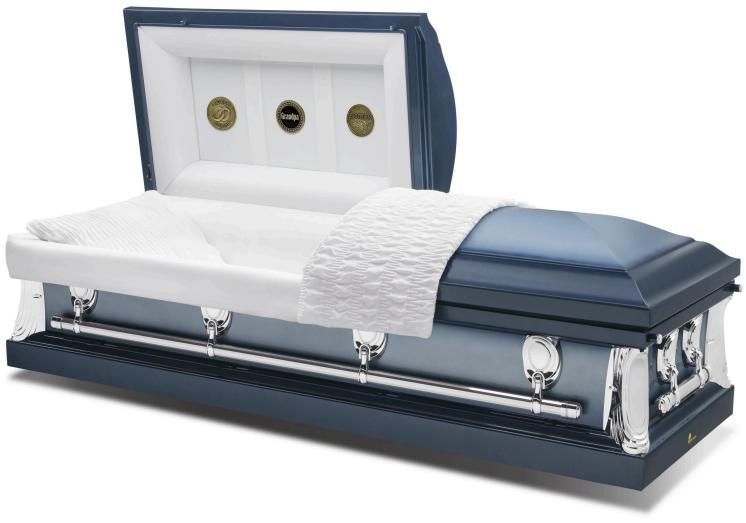

**S01 Ocean Blue** 252121

Embroidered Cap Panel LifeStories® Medallions

LifeSymbols® Design Memorial Record® System Living Memorial® Program

## **FEATURES:**

- 20 Gauge Steel
- Ivory Crepe Interior
- Locking Mechanism Plus a One Piece Rubber Gasket
- Continuously Welded Bottom
- Each Casket Factory Tested for Quality Assurance
- Limited Warranty
- Interior Chemically Treated to Resist Rust and Corrosion
- Family Choices LifeSymbols<sup>®</sup> or Display Medallions Design Feature (3)
- · Swing Bar Hardware
- · Adjustable Bed and Mattress
- Memorial Record<sup>®</sup> System
- Living Memorial<sup>®</sup> Program

## **Specifications**

External Dimensions — Height: 23.63" Length: 83.13" Width: 28.38" Internal Dimensions — Height: 22.13" Length: 79.88" Width: 24.88" General — Weight: 190 lbs