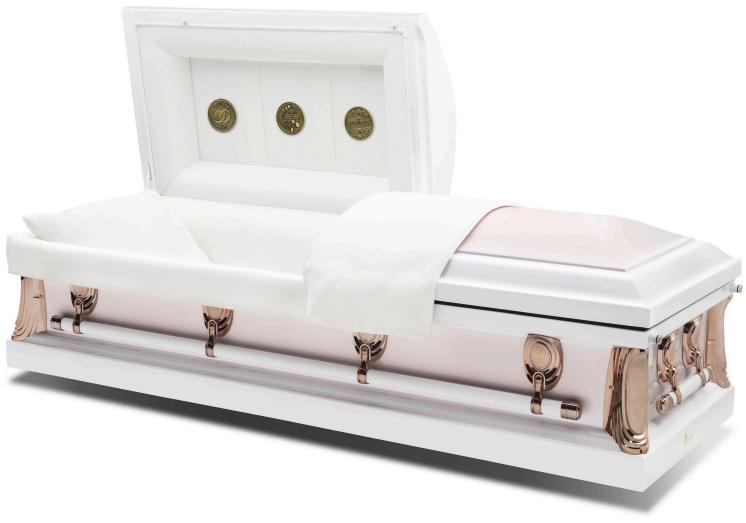

**S01 Carnation Blush** 278485

Embroidered Cap Panel LifeStories® Medallions

LifeSymbols® Design Memorial Record® System Living Memorial® Program

## **FEATURES**:

- 20 Gauge Steel
- Woven Ivory Interior
- Locking Mechanism Plus a One Piece Rubber Gasket
- Continuously Welded Bottom
- Each Casket Factory Tested for Quality Assurance
- Limited Warranty
- Interior Chemically Treated to Resist Rust and Corrosion
- Family Choices LifeSymbols<sup>®</sup> or Display Medallions Design Feature (3)
- · Swing Bar Hardware
- Adjustable Bed and Mattress
- Memorial Record<sup>®</sup> System
- Living Memorial<sup>®</sup> Program

## Specifications

External Dimensions — Height: 23.63" Length: 83.13" Width: 28.38" Internal Dimensions — Height: 22.13" Length: 79.88" Width: 24.88" General — Weight: 190 lbs