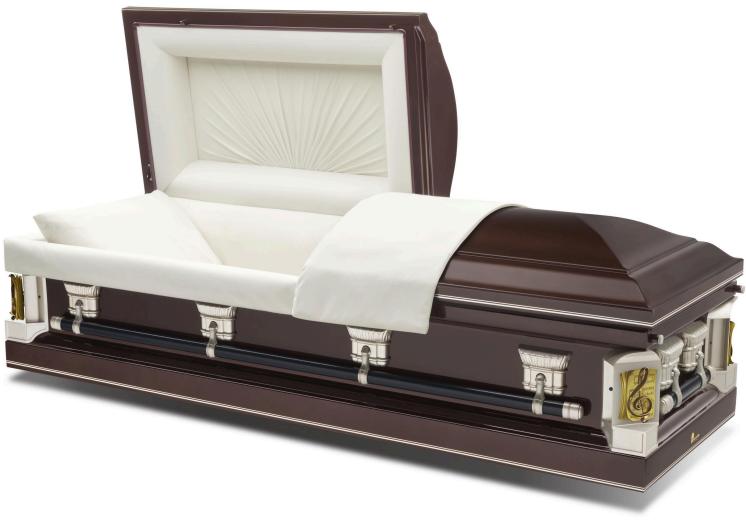

M39 Auburn 271815

Embroidered Cap Panel LifeStories® Medallions

LifeSymbols® Design Memorial Record® System Living Memorial® Program

## M39 Auburn Product Code: 271815

## **FEATURES**:

- · Constructed of 20 gauge carbon steel
- Champagne Velvet Interior
- Locking Mechanism Plus a One Piece Rubber Gasket
- Continuously Welded Bottom
- Each Casket Factory Tested for Quality Assurance
- Limited Warranty
- Interior Chemically Treated to Resist Rust and Corrosion
- Family Choices LifeSymbols® or Display Medallions Design Feature
- · Swing Bar Hardware
- Adjustable Bed and Mattress
- Memorial Record<sup>®</sup> System
- Living Memorial<sup>®</sup> Program

## Specifications

External Dimensions — Height: 23.25" Length: 83.5" Width: 28.5" Internal Dimensions — Height: 23.13" Length: 79.5" Width: 24"

General — Weight: 195 lbs