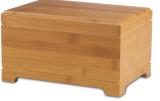

**New!** Eco Scattering Collection

Crafted in beautiful bamboo in 3 sizes, the Eco Scattering collection allows the entire family to be involved in ceremonial scattering.