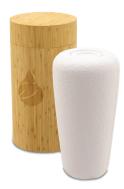

**New!** Eco Water Urn

Contained in a sustainable bamboo carrying case, this the Eco Water urn is another great biodegradable option optimized for scattering at sea.

New! Journey Earthurns®

In beautiful modern designs, Journey Earthurns® are the perfect addition to our lineup of biodegradable products.