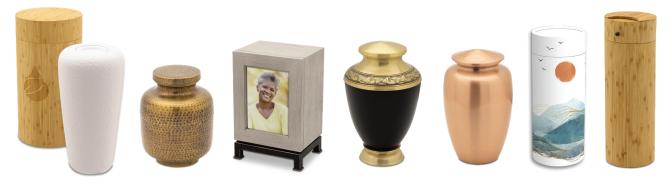

## **Introducing Batesville Urns & Keepsakes**

**New!** Cooper Collection

Inspired by popular home décor, these handcrafted brass masterpieces give a contemporary flair to your offering.

**New!** Cultured Marble

**New! Portrait Urns** 

For nearly a century, Howard Miller® has been known for creating tasteful home décor. These new Batesville® exclusive portrait urn designs provide an elevated look and allow families to showcase a special photo(s) of their loved one.

**New!** Eco Water Urn

Contained in a sustainable bamboo carrying case, this the Eco Water urn is another great biodegradable option optimized for scattering at sea.

New! Journey Earthurns®

In beautiful modern designs, Journey Earthurns® are the perfect addition to our lineup of biodegradable products.

**New!** Eco Scattering Collection

Crafted in beautiful bamboo in 3 sizes, the Eco Scattering collection allows the entire family to be involved in ceremonial scattering.