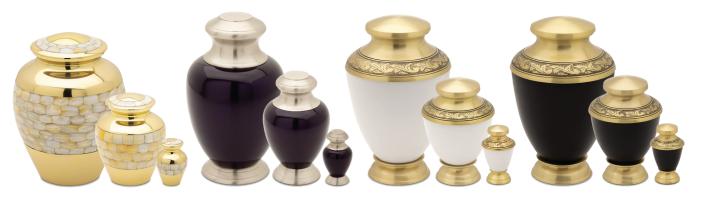

### **New!** Brass & Alloy Collections

Constructed of brass or brass and aluminum alloys, the Starlight Pearl, Nebula and Atlas collections are inspired by family favorite designs and colors.

Starlight Pearl

Nebula Royal Plum

Atlas Ivory

Atlas Onyx

Full Size Urn Keepsake Miniature

3 decorative styles - choice of Full Size Urn, Keepsake, Miniature