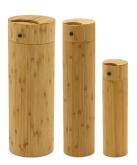

**New!** Eco Scattering Collection

Crafted in beautiful bamboo in 3 sizes, the Eco Scattering collection allows the entire family to be involved in ceremonial scattering.