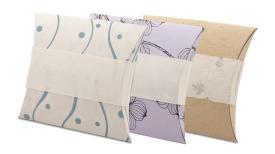

**New!** Eco Scattering Collection

Crafted in beautiful bamboo in 3 sizes, the Eco Scattering collection allows the entire family to be involved in ceremonial scattering.