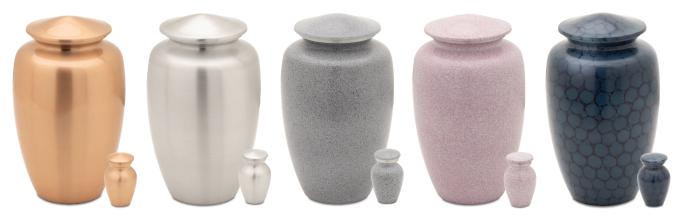

### **New!** Aluminum Collections

 $Constructed\ of\ basic\ lightweight\ aluminum,\ these\ affordable\ collections\ capture\ popular\ colors\ in\ appealing\ designs.$ 

**Tempest Copper** 

Tempest Silver

Comet Meteor Gray

Comet Soft Pink

Ellipse Blue

5 different styles, same low price - Full Size Urn, Miniature