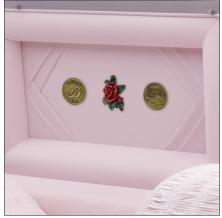

Mother with Roses - IO8 Also available in Spanish - ID1 Available in velvet: Champagne (A), Eggshell (B) and Moss Pink (C)

Dad with Dogwood - IL6 Also available in Spanish - IB9 Available in velvet: Champagne (A), Eggshell (B) and Lt. Blue (D)

Mother/Grandmother with Roses - 109 Also available in Spanish - 1C1 Available in velvet: Champagne (A), Eggshell (B) and Moss Pink (C)

Mother with Heart and Roses - 107 Also available in Spanish - 1C2 Available in velvet: Champagne (A), Eggshell (B) and Moss Pink (C)