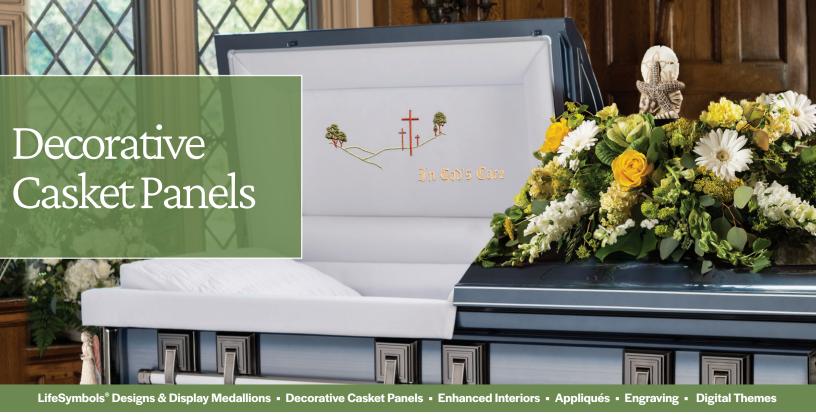

# Remember every story.

LifeSymbols® Designs & Display Medallions • Decorative Casket Panels • Enhanced Interiors • Appliqués • Engraving • Digital Themes

Shown: UG1 Silver Sapphire casket with In God's Care decorative casket panel and LifeSymbols 3D Coastal and 3D Modern Angel.

Decorative casket panels provide a personal way to highlight a loved one's interests, hobbies or values.