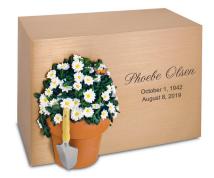

Wedding Ring Quilt Interior Kit 276819

Shown: Sand Sheet Bronze urn with Friend display medallion.

While many options apply to caskets, urns may also be personalized with appliqués and engravings. Visit Batesville.com to explore additional offerings.