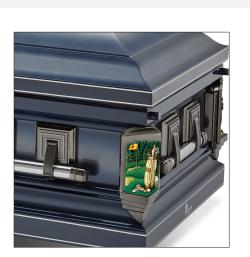

# Family Choices<sup>®</sup> Personalization

LifeSymbols® Designs & Display Medallions • Decorative Casket Panels • Enhanced Interiors • Appliqués • Engraving • Digital Themes

Shown: Montgomery casket with Double Wedding Rings decorative casket panel and Image medallion on the corner.

Shown: UG1 Silver Sapphire casket with In God's Care decorative casket panel and LifeSymbols 3D Coastal and 3D Modern Angel.

Decorative casket panels provide a personal way to highlight a loved one's interests, hobbies or values.