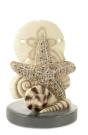

#### LifeSymbols 3D

Four LifeSymbols 3D designs are available: Modern Angel, Western, Coastal and Eagle. A base is included, giving you a beautiful display option for the LifeSymbols 3D designs after the service. The base can hold cremated remains, flower petals or earth from the gravesite.

**3D Modern Angel** 273838

**3D Western** 273840

**3D** Coastal 273839

**3D Eagle** 273842

Shown: Morgan urn with LifeSymbols 3D Modern Angel topper.