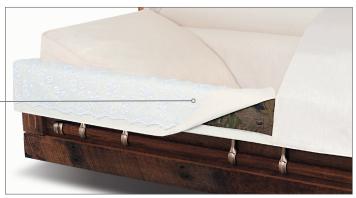

#### Dual Overlays\*

Dual overlays offer the choice of a traditional tailored or lace overlay.

#### Multiple Overlays\*

The multiple overlay offers the choice of a traditional tailored, lace or camouflage overlay.

\*Available on select caskets.