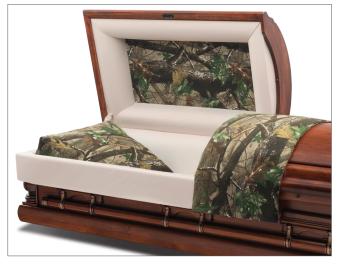

#### Interior Upgrade Kits

Interior upgrade kits, available in Wedding Ring Quilt and Camouflage, allow families to create a unique casket by simply replacing the pillow, panel and overthrow.

**Camouflage Interior Kit** 276820