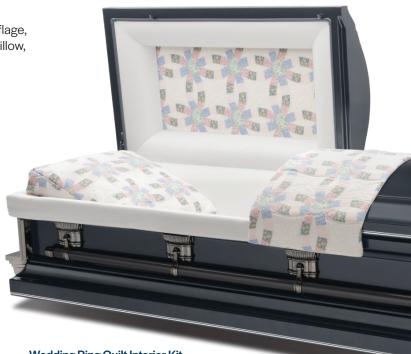

#### Interior Upgrade Kits

Interior upgrade kits, available in Wedding Ring Quilt and Camouflage, allow families to create a unique casket by simply replacing the pillow, panel and overthrow.

**Camouflage Interior Kit** 276820

Wedding Ring Quilt Interior Kit 276819

Shown: Sand Sheet Bronze urn with Friend display medallion.

While many options apply to caskets, urns may also be personalized with appliqués and engravings. Visit Batesville.com to explore additional offerings.