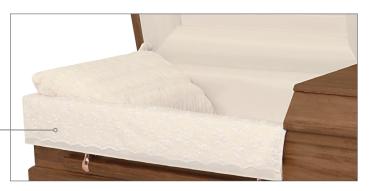

#### Dual Overlays\*

Dual overlays offer the choice of a traditional tailored or lace overlay.

#### Multiple Overlays\*

The multiple overlay offers the choice of a traditional tailored, lace or camouflage overlay.

\*Available on select caskets.