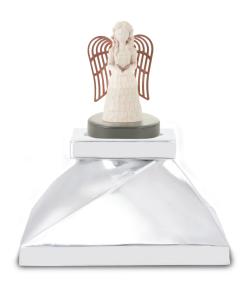

#### LifeSymbols 3D

Four LifeSymbols 3D designs are available: Modern Angel, Western, Coastal and Eagle. A base is included, giving you a beautiful display option for the LifeSymbols 3D designs after the service. The base can hold cremated remains, flower petals or earth from the gravesite.

**3D Modern Angel** 273838

**3D Western** 273840

**3D** Coastal 273839

**3D Eagle** 273842

Shown: Morgan urn with LifeSymbols 3D Modern Angel topper.