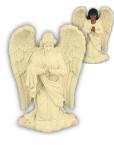

#### LifeSymbols 3D

Four LifeSymbols 3D designs are available: Modern Angel, Western, Coastal and Eagle. A base is included, giving you a beautiful display option for the LifeSymbols 3D designs after the service. The base can hold cremated remains, flower petals or earth from the gravesite.

**3D Modern Angel** 273838

**3D Western** 273840

**3D** Coastal 273839

**3D Eagle** 273842

Shown: Morgan urn with LifeSymbols 3D Modern Angel topper.