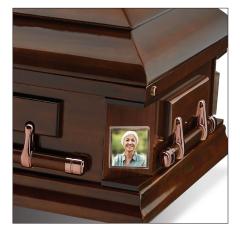

#### **Image Medallions**

Image medallions allow you to create unique mementos with personal photos or supplied images. Engraving options are available for Image medallion keepsakes.

Personal photos of beloved

Engraved keepsake (back)

Keepsake

275355

Shown: Bradbury urn with Image medallion.

#### LifeSymbols Designs

Personalize corners with unique designs to capture the spirit of a loved one.

**Display Medallions** 

Visually express meaningful relationships or interests in the cap panel.

**Image Medallions** 

Create unique personalization with family photos or other special images.

©2022 Batesville Services, Inc. 10M/ArP/0722