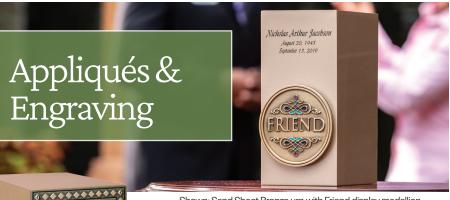

Wedding Ring Quilt Interior Kit 276819

Shown: Sand Sheet Bronze urn with Friend display medallion.

While many options apply to caskets, urns may also be personalized with appliqués and engravings. Visit Batesville.com to explore additional offerings.

Sand Sheet Bronze Urn Shown: Trigard appliqué and engraving.

**Pewter Sheet Bronze Urn** Shown: Rose LifeSymbols design and engraving.

**Brushed Sheet Bronze Urn** Shown: Gardening LifeSymbols design and engraving.