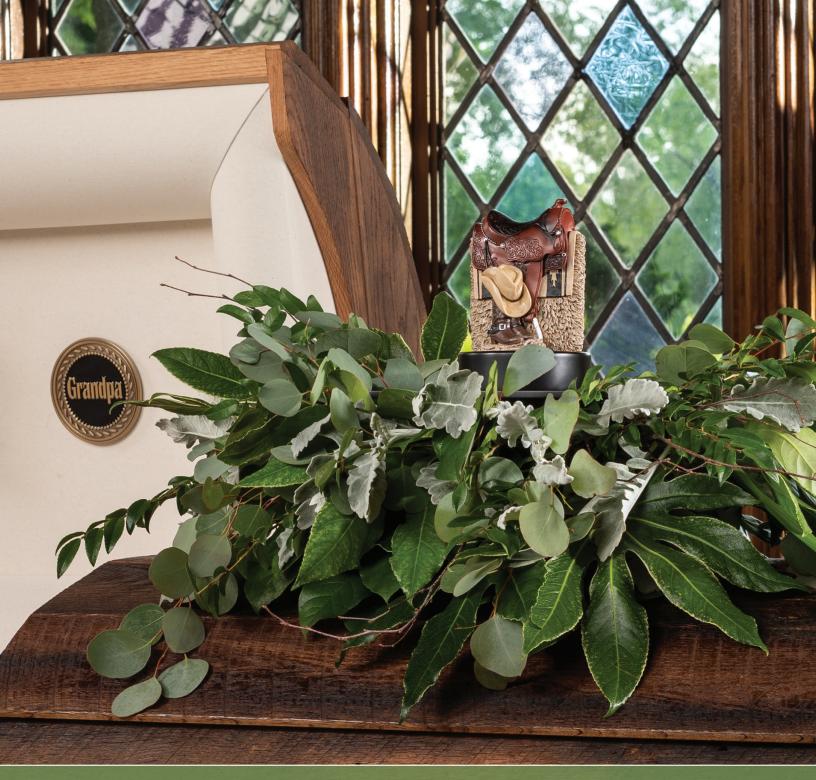

#### LifeSymbols 3D

Four LifeSymbols 3D designs are available: Modern Angel, Western, Coastal and Eagle. A base is included, giving you a beautiful display option for the LifeSymbols 3D designs after the service. The base can hold cremated remains, flower petals or earth from the gravesite.

**3D Modern Angel** 273838

**3D Western** 273840

**3D** Coastal 273839

**3D Eagle** 273842

Shown: Morgan urn with LifeSymbols 3D Modern Angel topper.

Dad Display - 273828

Mom Display - 273830 Keepsake - 273831

Papá Display - 274759 Keepsake - 274763

Mamá Display - 274760 Keepsake - 274764

**Together Forever** Display - 243705 Keepsake - 243713

Grandpa Display - 273834 Keepsake - 273835