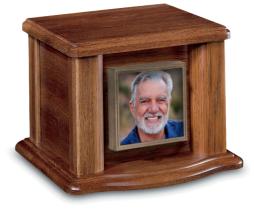

Engraved keepsake (back)

Keepsake

275355

Shown: Bradbury urn with Image medallion.