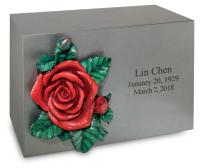

Sand Sheet Bronze Urn Shown: Trigard appliqué and engraving.

**Pewter Sheet Bronze Urn** Shown: Rose LifeSymbols design and engraving.

**Brushed Sheet Bronze Urn** Shown: Gardening LifeSymbols design and engraving.