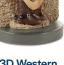

#### LifeSymbols 3D

Four LifeSymbols 3D designs are available: Modern Angel, Western, Coastal and Eagle. A base is included, giving you a beautiful display option for the LifeSymbols 3D designs after the service. The base can hold cremated remains, flower petals or earth from the gravesite.

**3D Modern Angel** 273838

**3D Western** 273840

**3D** Coastal 273839

**3D Eagle** 273842

Shown: Morgan urn with LifeSymbols 3D Modern Angel topper.