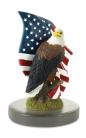

#### LifeSymbols 3D

Four LifeSymbols 3D designs are available: Modern Angel, Western, Coastal and Eagle. A base is included, giving you a beautiful display option for the LifeSymbols 3D designs after the service. The base can hold cremated remains, flower petals or earth from the gravesite.

**3D Modern Angel** 273838

**3D Western** 273840

**3D** Coastal 273839

**3D Eagle** 273842

Shown: Morgan urn with LifeSymbols 3D Modern Angel topper.