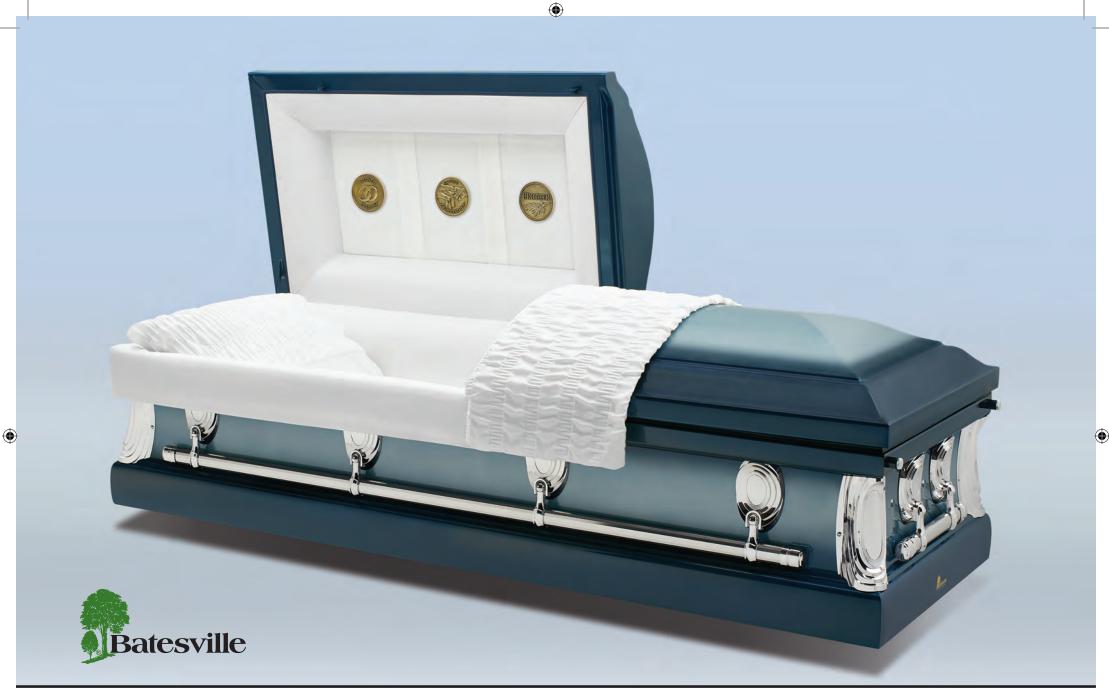

## **OCEAN BLUE**

S01-8J7-HAH PRODUCT CODE: 252121

**IVORY CREPE** 20 GAUGE STEEL

LifeSymbols® & Display Medallions

Memorial Record® System Living Memorial® Program

## BATESVILLE STEEL CASKET

S01-8J7-HAH Ocean Blue/Ivory Crepe 20 Gauge Steel Product Code: 252121

## **FEATURES:**

- Locking Mechanism Plus a One-Piece Rubber Gasket
- Continuously Welded Bottom
- Each Casket Factory Tested for Quality Assurance
- Limited Warranty
- Interior Chemically Treated to Resist Rust and Corrosion
- Family Choices® LifeSymbols® or Display Medallions design feature
- Swing Bar Hardware
- Adjustable Bed and Mattress
- Memorial Record<sup>®</sup> System
- Living Memorial® Program