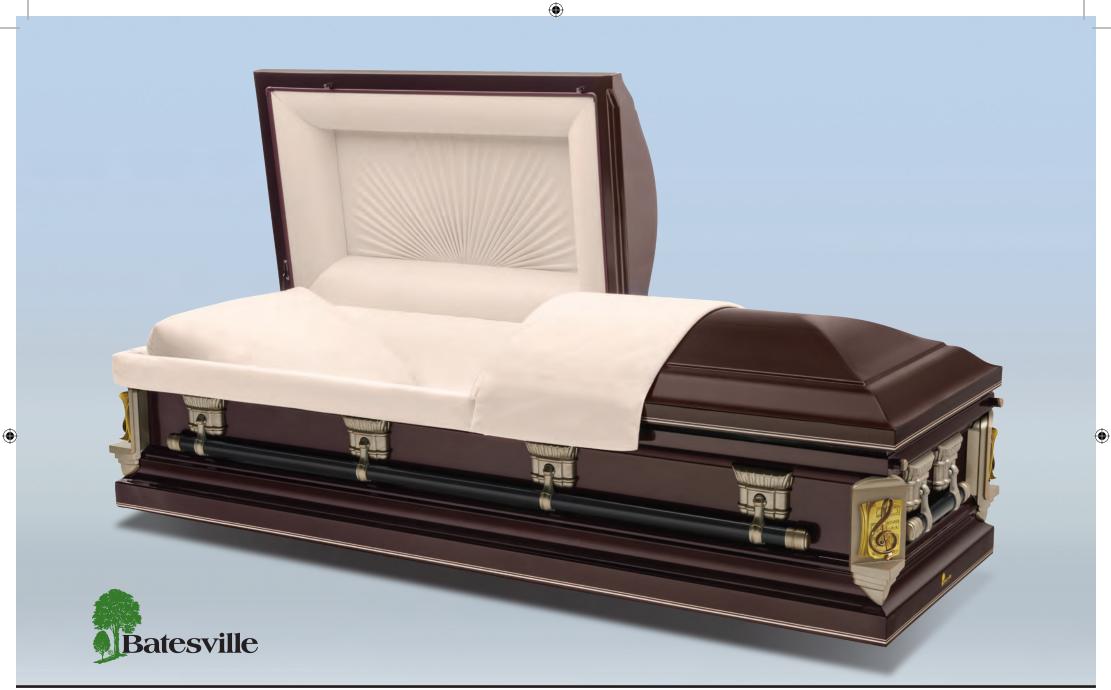

## **AUBURN**

M39-825-CH PRODUCT CODE: 271815 CHAMPAGNE VELVET 20 GAUGE STEEL

Decorative Casket Panel

LifeSymbols® & Display Medallions

Memorial Record® System Living Memorial® Program

## BATESVILLE STEEL CASKET

M39-825-CH Auburn/Champagne Velvet 20 Gauge Steel Product Code: 271815

## **FEATURES:**

- Each Casket Factory Tested for Quality Assurance
- Limited Warranty
- Interior Chemically Treated to Resist Rust and Corrosion
- Swing Bar Hardware
- Family Choices<sup>®</sup> LifeSymbols<sup>®</sup> or Display Medallions design feature
- Adjustable Bed and Mattress
- Memorial Record® System
- Living Memorial® Program